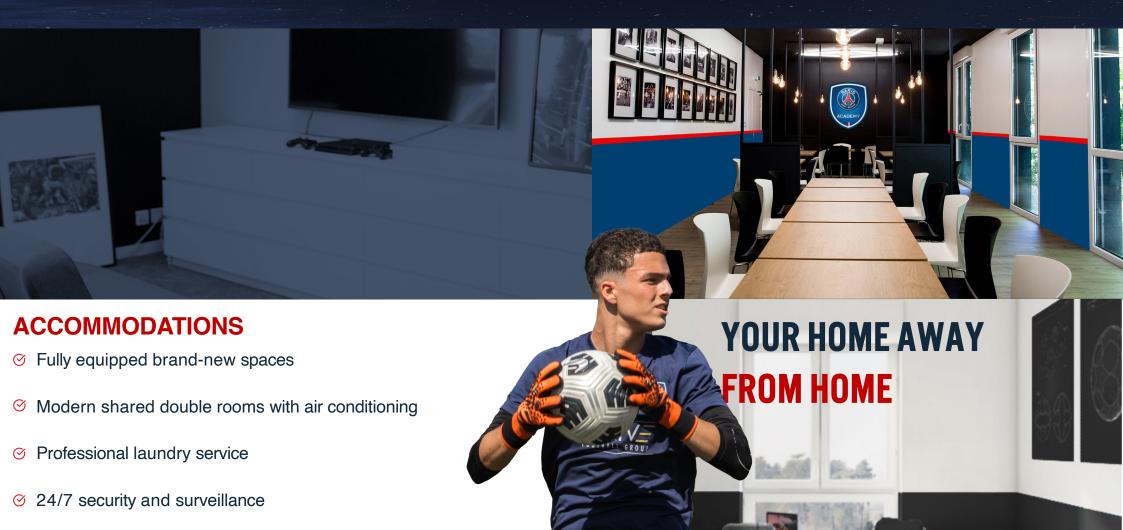

#### **ROOM AND BOARD**

- Accommodation in fully renovated, airconditioned double bedrooms
- Healthy and balanced meals: Breakfast, Lunch, Snack, Dinner
- Lounges, classrooms, and video room

#### **EQUIPMENT**

- 2 Nike PSG Academy Pro Camps uniform kit (socks, shorts, jerseys, add. polo)
- Bedding and bath towels
- Uniform laundry service after each training & game