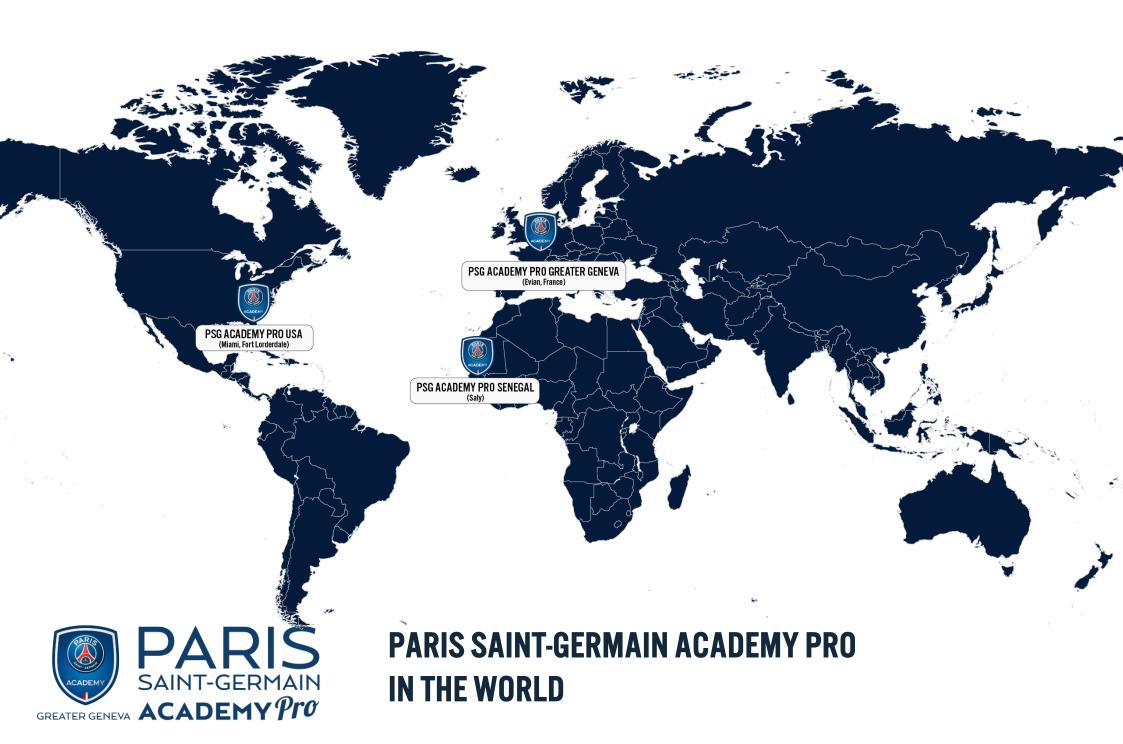

# ONE OF THE BEST FOOTBALL ENVIRONMENTS IN THE WORLD

Located only 40 minutes from Geneva International Airport, the PSG Academy Pro Residency Campus is situated in Evian, France, on a 15-acre domain encircled by breathtaking mountains, lakes, and forests. Surrounded by the Alps and Lake Geneva, the region is one of the ideal European destinations for leisure and outdoor activities, welcoming numerous tourists and events all year long. It's one of the safest and most attractive regions in the world and is home to the headquarters of world-class brands, international organizations as the United Nations and the UEFA located across the lake on the Swiss side as well as significant cultural events like the Montreux Jazz Festival. Evian is also one of the favorite destinations for professional clubs and teams such as Liverpool F.C., West Ham United F.C., Leicester City F.C., Southampton F.C. and Fulham F.C. The men's national teams of Germany, Paraguay, Ivory Coast and Jordan women's national team have also chosen Evian for their pre-season trainings during the summer.