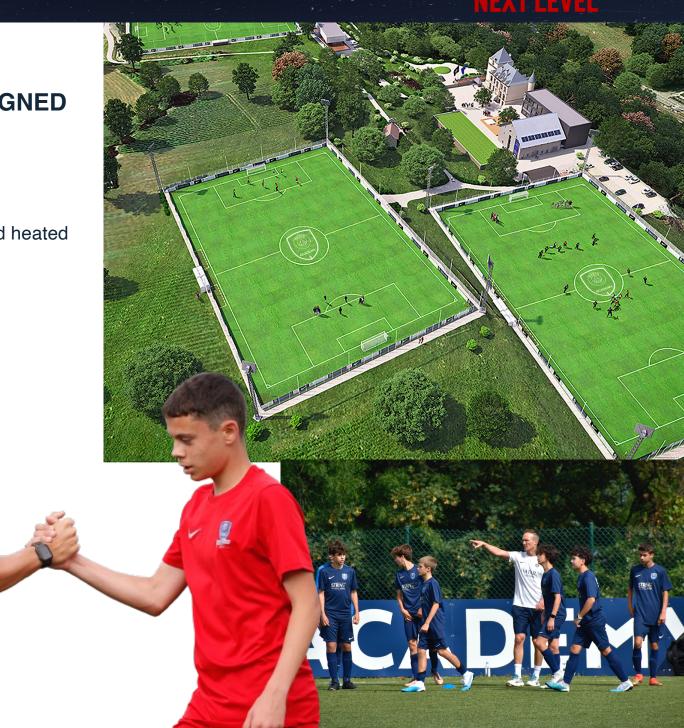

#### STATE OF THE ART FACILITIES DESIGNED FOR INTERNATIONAL PLAYERS

- domain
- Multiple professional, regulation size, natural, and heated turf fields
- Top-of-the-line equipment and amenities

Professional locker rooms

#### **PSG ACADEMY PRO CAMPUS**

#### **PSG ACADEMY PRO CAMPUS**

- Healthy meals served at our modern cafeteria, prepared by a French private chef and his team
- High-speed Wi-Fi, property-wide