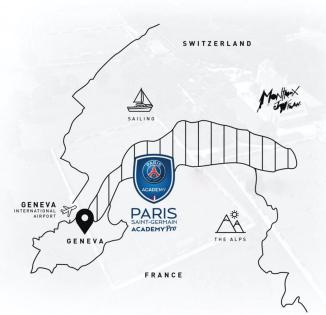

# ONE OF THE BEST FOOTBALL ENVIRONMENTS IN THE WORLD

Located only 40 minutes from Geneva International Airport, the PSG Academy Pro Residency Campus is situated in Evian, France, on a 15-acre domain encircled by breathtaking mountains, lakes, and forests. Surrounded by the Alps and Lake Geneva, the region is one of the ideal European destinations for leisure and outdoor activities, welcoming numerous tourists and events all year long. It's one of the safest and most attractive regions in the world and is home to the headquarters of world-class brands, international organizations as the United Nations and the UEFA located across the lake on the Swiss side as well as significant cultural events like the Montreux Jazz Festival. Evian is also one of the favorite destinations for professional clubs and teams such as Liverpool F.C., West Ham United F.C., Leicester City F.C., Southampton F.C. and Fulham F.C. The men's national teams of Germany, Paraguay, Ivory Coast and Jordan women's national team have also chosen Evian for their pre-season trainings during the summer.